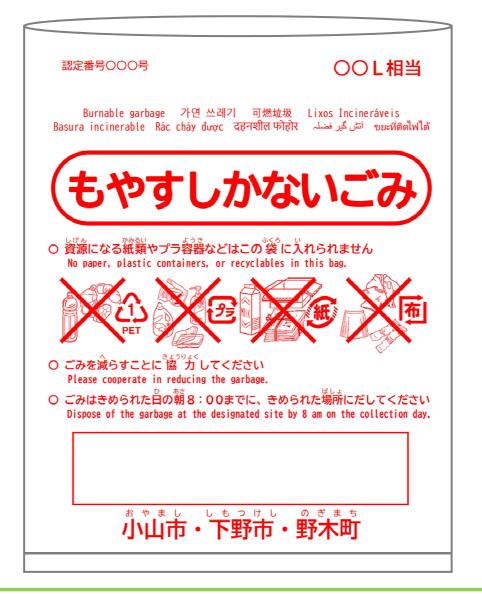

# Design of the garbage bag

## Types of waste to be disposed of using designated garbage bags:

<u>Only "Burnable garbage"</u>

<u>\*The current garbage bags</u> can continue to be used for plastic containers, nonburnable waste, and hazardous waste.

| Types of d | esignated garbage bags: |
|------------|-------------------------|
| Size       | 15L、30L、45L、70L         |

Shape Squ

Square or With handles