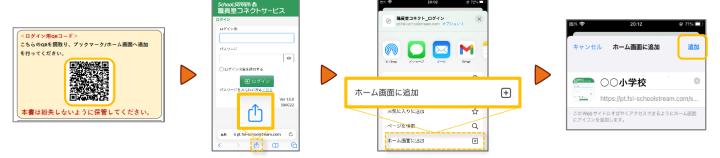

②Scan the QR code for login which is on the lower left side of the Initial registration procedure. Display the login screen and add the Login screen to the home screen. Change the name to your elementary school name.

- ③Follow the instructions below for 「太郎さんTARO SAN」(二)who is studying in junior high school to make your initial registration.
- Scan the QR code for login which is on the lower left side of the Initial registration procedure. Display the login screen and add the Login screen to the home screen. Change the name to your junior high school name.