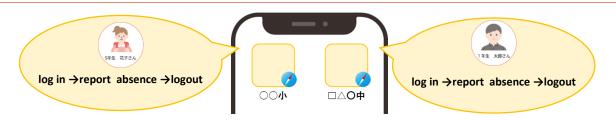

⑤Be sure to log out after logging in to the elementary school, then log in to the junior high school. \*Otherwise, the information you entered earlier will be remembered and you will not be able to log in correctly.

XIf you want to add Chrome on the home screen, use the iPhone "Shortcut" app.. Please check the details from the QR code on the right.

⑤ Please use the respective shortcuts to report absence, etc.

XThe example is Safari and Chrome for iPhone. If you are using another browser and you do not know how to set it, please contact the help desk.