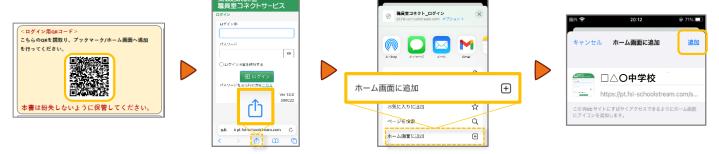

①Follow the initial registration instructions for 「花子さんHANAKO SAN」 who is studying in elementary school to make your initial registration using safari.

②login which is on the lower left side of the Initial registration procedure.

Display the login screen and add the Login screen to the home screen. Change the name to your elementary school name.

③Follow the initial registration instructions for 「太郎さんTARO SAN」 studying in junior high school to make your initial registration using

④ Scan the QR code for login which is on the lower left side of the Initial registration procedure. Display the login screen and add the Login screen to the home screen. Change the name to your junior high school name.