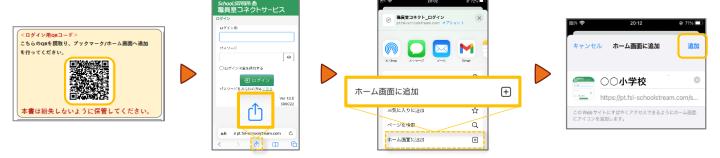

②Scan the QR code for login which is on the lower left side of the Initial registration procedure. Display the login screen and add the Login screen to the home screen. Change the name to your elementary school name.

- ③Follow the instructions below for 「太郎さんTARO SAN」(二)who is studying in junior high school to make your initial registration.
- Scan the QR code for login which is on the lower left side of the Initial registration procedure. Display the login screen and add the Login screen to the home screen. Change the name to your junior high school name.